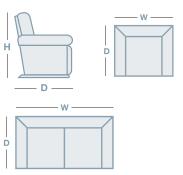

## **HOW TO MEASURE**

| IN THE RANGE    | W      | D     | н     |
|-----------------|--------|-------|-------|
| Arna Armchair   | 785mm  | 965mm | 915mm |
| Arna 2.5 Seater | 1395mm | 965mm | 915mm |
| Arna 3 Seater   | 1980mm | 965mm | 915mm |
| Modular         |        |       | 915mm |