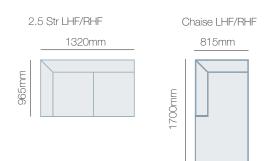

## **HOW TO MEASURE**

| IN THE RANGE    | W      | D     | н     |
|-----------------|--------|-------|-------|
| Arna Armchair   | 785mm  | 965mm | 915mm |
| Arna 2.5 Seater | 1395mm | 965mm | 915mm |
| Arna 3 Seater   | 1980mm | 965mm | 915mm |
| Modular         |        |       | 915mm |