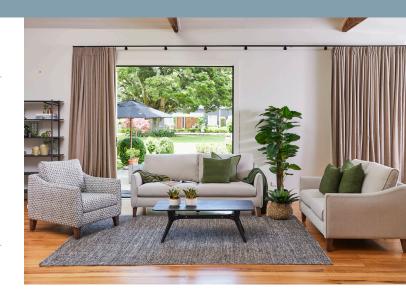

## **OVERVIEW**

A tall back, sloping arms and high conical legs give the Arna range a look that's as elegant as it is effortless. Arna's deep seat provides optimal comfort as you sit and relax. Customize your look with mix and match fabrics and leathers, then pair with other pieces from our Urban Attitudes® collection for an eclectically sophisticated look.