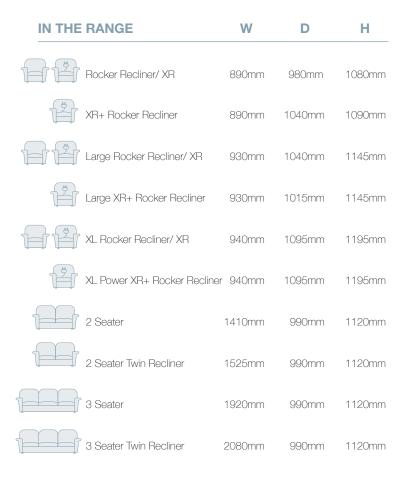

#### **OVERVIEW**

You won't have to compromise on style or comfort to cater for your family. The Cortland is incredibly adaptable to suit your needs. The Cortland family of recliners comes in a range of heights and sizes - standard, large and XL to suit the taller member of your family. Match any of the recliners with a 2 & 3 seat sofa or reclining sofa with each end seat moving independently for individual relaxation.

Dimensions: Please note that variations in dimensions and appearance can occur. Construction differences in upholstery covering (fabric and leather) can cause variances in dimensions. All dimensions are shown in millimeters. Measurements quoted are a guide only. Please confirm details with your local retailer before ordering.