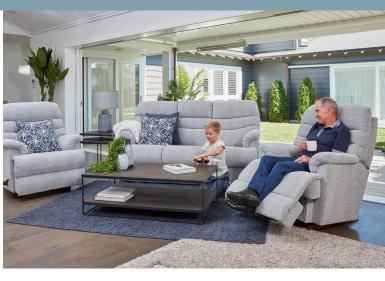

#### **OVERVIEW**

You won't have to compromise on style or comfort to cater for your family. The Cortland is incredibly adaptable to suit your needs. The Cortland family of recliners comes in a range of heights and sizes - standard, large and XL to suit the taller member of your family. Match any of the recliners with a 2 & 3 seat sofa or reclining sofa with each end seat moving independently for individual relaxation.

#### **FEATURES & OPTIONS**

Available in fabric & leather