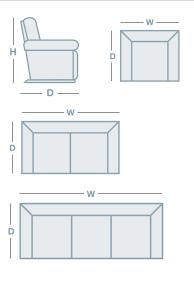

### **HOW TO MEASURE**

Dimensions: Please note that variations in dimensions and appearance can occur. Construction differences in upholstery covering (fabric and leather) can cause variances in dimensions. All dimensions are shown in millimeters. Measurements quoted are a guide only. Please confirm details with your local retailer before ordering.