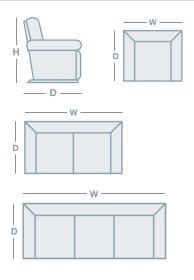

## HARBOR TOWN

#### **OVERVIEW**

One of our most popular styles the Harbor Town offers the comfort of La-Z-Boy in a more compact style.

It's contemporary armrests are one of it's most popular features, plus you can choose a recliner size with optional additons to suit your needs.

Features a channel-stitched back and warmly finished open bentwood arms.



# 

#### **HOW TO MEASURE**



### **CONNECT WITH US**



#### www.la-z-boy.co.nz • www.la-z-boy.com.au

Coverings: Product image may depict coverings that are no longer available or differ from actual colour. For current covering options please contact your local retailer. Dimensions: Please note that variations in dimensions and appearance can occur. Construction differences in upholstery covering (fabric and leather) can cause variances in dimensions. All dimensions are shown in millimeters. Measurements quoted are a guide only. Please confirm details with your local retailer before ordering. Product illustrations: The product images shown are for illustration purposes only and may not be an exact representation of the product. Please confirm details with your local retailer before ordering.