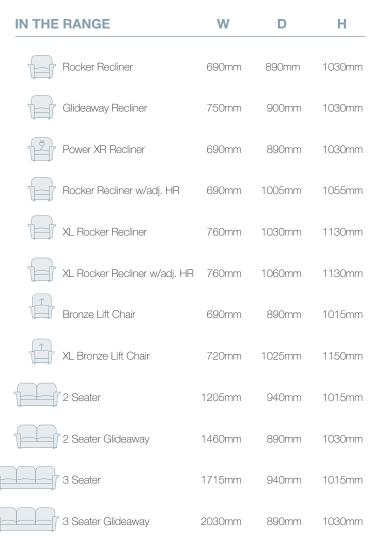

#### **OVERVIEW**

One of our most popular styles the Harbor Town offers the comfort of La-Z-Boy in a more compact style.

It's contemporary armrests are one of it's most popular features, plus you can choose a recliner size with optional additons to suit your needs.

Features a channel-stitched back and warmly finished open bentwood arms.