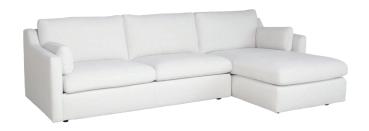

## **OVERVIEW**

Effortlessly understated, the Huntington is made for endless lounging moments. Featuring a streamlined silhouette with chic sloped arm detailing, plush foam and fibre cushioning and additional bolster cushions that ensures a style both contemporary and exceptional comfortable.

Available as an individual 2.5 and 3 Seater or a 3 Seater Chaise. Even available as a sofa bed with a queen-size mattress. Compact seating solutions, perfect for smaller living spaces.

## **FEATURES & OPTIONS**

- · Slope arm detailing.
- · Comes with 2 side cushions.
- · Loose reversible back cushions.
- Back cushion shaped to complement contour of seat.
- Memory foam mattress on sofa bed.