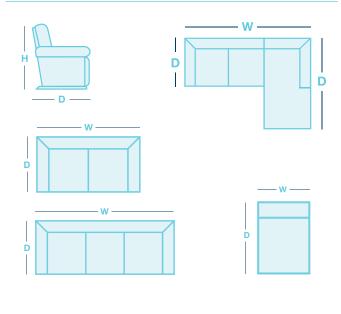

| IN THE | RANGE                            | W      | D      | Н     |
|--------|----------------------------------|--------|--------|-------|
|        | 2.5 Seater                       | 1650mm | 960mm  | 890mm |
|        | 3 Seater                         | 2030mm | 960mm  | 890mm |
|        | 3 Seater 1 Arm<br>LHF/RHF        | 1805mm | 960mm  | 890mm |
|        | Chaise LHF/RHF                   | 955mm  | 1650mm | 890mm |
|        | Sofa Bed                         | 2030mm | 960mm  | 890mm |
|        | Queen Size<br>Mattress Dimension | 1520mm | 1820mm | 120mm |

## **HOW TO MEASURE**

\*Please note: variations in dimensions and appearance can occur due to construction differences in upholstery covering (fabric & leather). Measurements should be used as a guide only. For current covering options please contact your local retailer. Icons above are for demonstration purposes and are not a replica of the actual product.