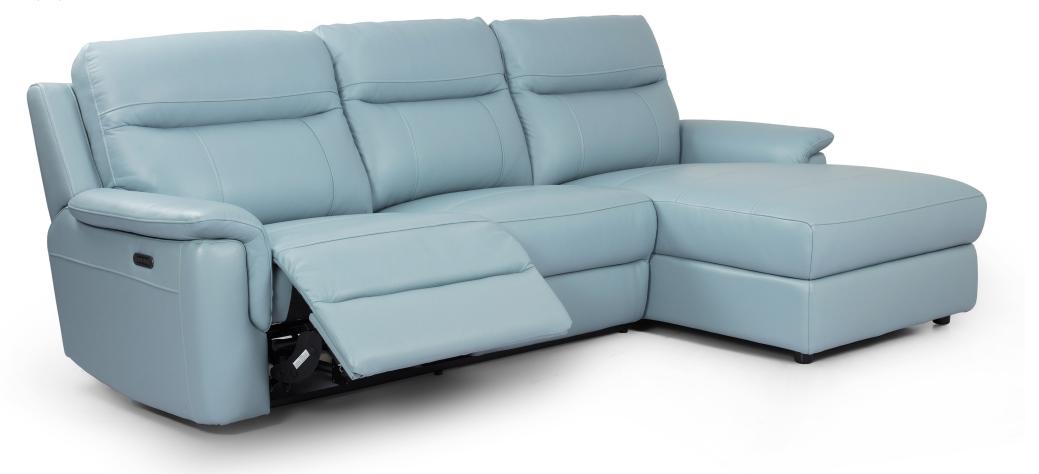

## Cassia lounge with chaise

Elegant, sophisicated and versatile are just some of the words use to descibe the Cassia lounge. With plenty of seating room and powered recliners this lounge is set to become a family favourite.

• Available in CAT 40 or CAT 60 Leather, and Fabric in a wide range of colour options.

exclusive to FURNITURE COURT

AVAILABLE IN LEATHER **FABRIC** 