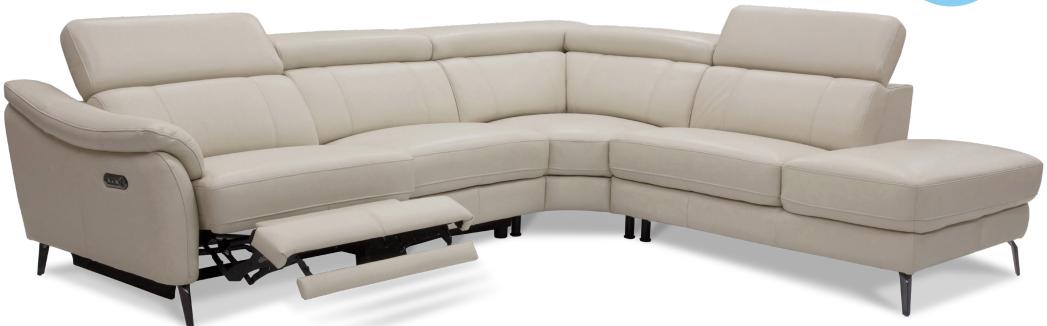

## Catania corner with open chaise

## The Catania is a modern contemporary design with gentle curved arms and long slim metal feet.

• Features include electric end recliner with motor controls for the footrest, manual adjustable headrest for extreme comfort, Leggett & Platt Incliner Mechanism (no restriction from wall) and a weight capacity of 160kgs. Can be ordered in left or right open chaise.

- Customise your desired configuration by adding one armless sectional.
- Available in CAT 40 or CAT 60 Leather, and Fabric in a wide range of colour options.

5 Year Frame
3 Year Mechanism
3 Years Leather/Fabric
2 Year Electrical Components /Legs/Filling