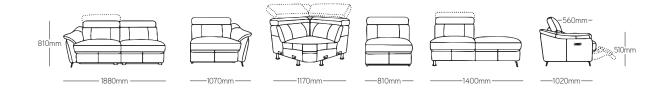

## The Catania is a modern contemporary design with gentle curved arms and long slim metal feet.

• Features include electric end recliner with motor controls for the footrest, manual adjustable headrest for extreme comfort, Leggett & Platt Incliner Mechanism (no restriction from wall) and a weight capacity of 160kgs. Can be ordered in left or right open chaise.

- Customise your desired configuration by adding one armless sectional.
- Available in CAT 40 or CAT 60 Leather, and Fabric in a wide range of colour options.

5 Year Frame
3 Year Mechanism
3 Years Leather/Fabric
2 Year Electrical Components /Legs/Filling